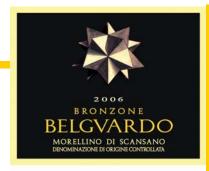

## **BRONZONE 2006**

Produced with Sangiovese grapes from the estate's most suitable vineyard, is a Morellino di Scansano "Cru". Powerful and also warm and enveloping, it gives new astonishing territorial sensations to this noble variety.

Morellino di Scansano Doc

Loc. Montebottigli - Commune of Grosseto

100% Sangiovese

13,65 % vol.

5,60 %

100 m.(230-426 ft.) a.s.l..; south - southwestern exposure

sandstone and clay

10 years

spured cordon- training

6,600

hand picked from September 12nd

27-29° C

14/16 days

in small French oak barrels (225 lt. / 70% new) for 12 months

March 2008

April 2008

85,000 bottles

750 ml. - 1.5 l. - 3.0 l.

2001